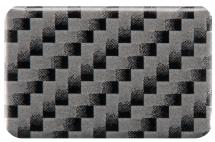

AL3D-702 Carbon (3+1 décor) (5001TEX G0)

AL3D-703 Carbon (2+1 décor) (5001HDP G90)

Install panels in the same direction to avoid orientation differences
Pattern appearance may slightly vary
Order projects in one batch to avoid colour / pattern differences
New colours and designs on request