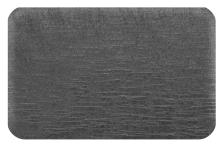

ALT-602 Pyrite Matt Silver (00T2791.05)

ALT-603 Frosted Silver Blue (00R0679.55 + 00T2334.10)

ALT-604 Zink Flowers gold (3019HDP G10)

ALT-605 Slate Stone black (1011TEX G0)